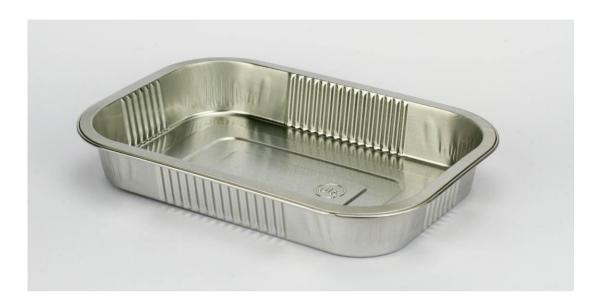

## Foil Reference

## 362SPLHTP

| top out (mm)  220x150                                                                  | top in (mm) 201 x 131 | base (mm)  190 x 120            | height ( |  | capacity (cc) |
|----------------------------------------------------------------------------------------|-----------------------|---------------------------------|----------|--|---------------|
| Specifications                                                                         |                       |                                 |          |  |               |
| Туре                                                                                   |                       | Rectangular Smoothwall Tray     |          |  |               |
| Flange Style                                                                           |                       | Reverse Rolled Edge             |          |  |               |
| Base Style                                                                             |                       | Plain                           |          |  |               |
| Material                                                                               |                       | Smoothwall Foil Container Strip |          |  |               |
| Gauge (micron)                                                                         |                       | 100                             |          |  |               |
| Metal Weight/1000 (kgs)                                                                |                       | 14.00 (+/- 8% tolerance)        |          |  |               |
| Quantity Per Case                                                                      |                       | 468                             |          |  |               |
| Cases Per Layer/ Pallet                                                                |                       | 10 Cases                        | 50 Cases |  |               |
| Carton weight gross(kgs)                                                               |                       | 7                               |          |  |               |
| Outer carton dimensions(mm)  We confirm that the foil containers made by Coppice Aluna |                       | 475 X 234 X 378                 |          |  |               |